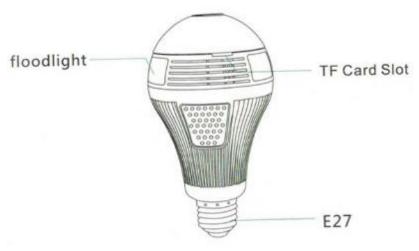

## Interface:

Before use, please pay attention to the interface and button of camera.