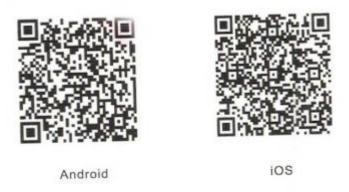

# 1.Download APP Tip 1:Scan QR Code

Tip 2:Search"ICSEE" in the APP Store or Googleplay and download