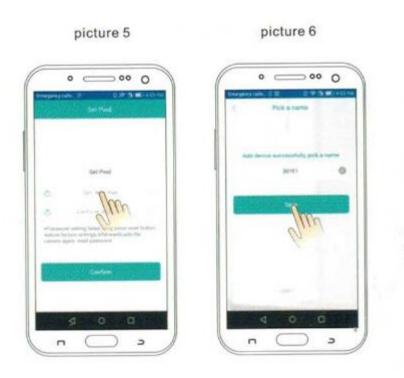

04.After you hear a camera voice"connect successfully", will enter to "set pwd"then confirm (picture 5).

05.after"confirm"will enter to "pick a name"(picture 6).

06.After click"save"will enter to video preview(picture 7).