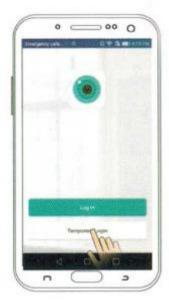

#### **Temporary User**

Dont need register. Add the device then check video. (The infomation only kept in you mobile phone. if you change the mobile phone, must restart download the app and add device. this login mode don't support alarm push).

Open APP"ICSEE", choose temporary visit.

click the upper right"+", according to promote tips, finish add camera.

Please refer to the "User model-02/03" introduce operation.