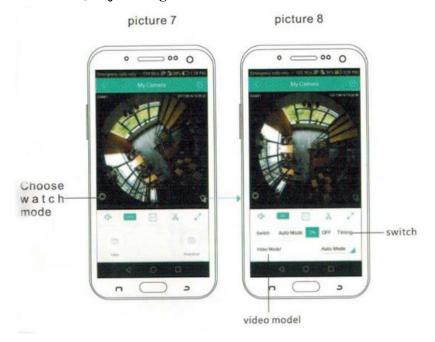

04.After you hear a camera voice"connect successfully", will enter to "set pwd"then confirm (picture 5).

05.after"confirm"will enter to "pick a name"(picture 6).

06.After click"save"will enter to video preview(picture 7).

07.Click the (picture 7)will enter to (picture 8), you can custom setting about the switch, adjust brightness and video model.