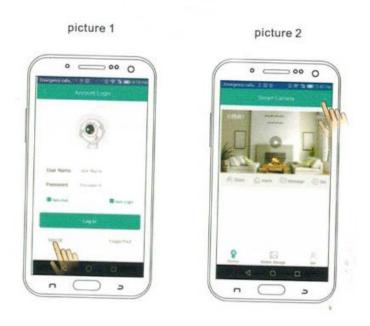

## 3. Camera configuration

**User Login** 

01.open the app"ICSEE",choose the "login"(picture 1).(if you dont have user name ,please register first)

02.After Click "+"(picture 2).

03.Enter to "Add device" (picture 3).,please input WiFi router password,(picture 4).then confirm .