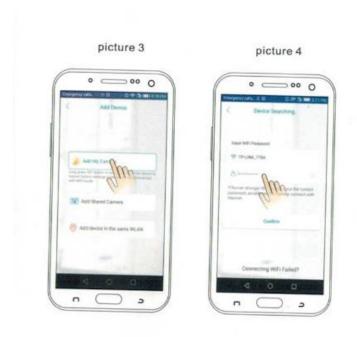

## 3. Camera configuration

**User Login** 

01.open the app"ICSEE",choose the "login"(picture 1).(if you dont have user name ,please register first)

02.After Click "+"(picture 2).

03.Enter to "Add device" (picture 3).,please input WiFi router password,(picture 4).then confirm .