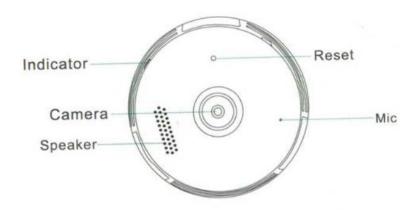

## Interface:

Before use, please pay attention to the interface and button of camera.